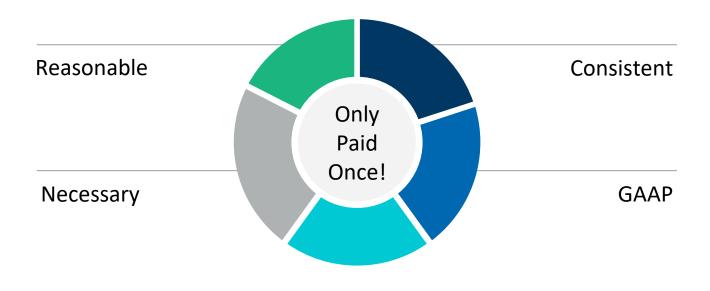

#### Guiding Principles for Cost Reporting: 2 CFR 200 Subpart E

**403: FACTORS AFFECTING ALLOWABILITY OF COSTS** 

Adequately Documented