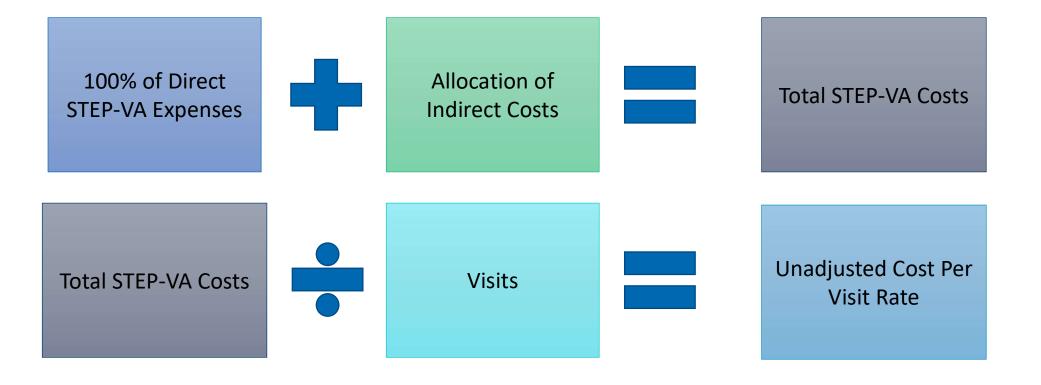

#### The Cost-Rate Math

**HOW THE RATE IS CALCULATED** 

WHERE ALL THE DATA GOES

Part 1: Direct STEP-VA Expenses (100%)

Part 2: Indirect Costs (Allocated Portion)

Part 3: Direct Costs for Non-STEP-VA Services (0%)

WHERE THE ACTUAL FINANCIAL DATA GOES

| PART  | T 1 - DIRECT STEP-VA EXPENSES                   |            |                    |                           |                        |                 |                         |               |                    |                      |                      |                       |
|-------|-------------------------------------------------|------------|--------------------|---------------------------|------------------------|-----------------|-------------------------|---------------|--------------------|----------------------|----------------------|-----------------------|
|       | PART 1A - STEP-VA STAFF COSTS                   |            |                    |                           |                        |                 |                         |               |                    |                      |                      |                       |
|       | Description                                     | FTE Counts | Same Day<br>Access | Primary Care<br>Screening | Outpatient<br>Services | Crisis Services | Peer and<br>Family Svcs | Military Svcs | Case<br>Management | Psychiatric<br>Rehab | Care<br>Coordination | Total<br>(Col. 1 - 9) |
|       |                                                 | 0          | 1                  | 2                         | 3                      | 4               | 5                       | 6             | 7                  | 8                    | 9                    | 10                    |
| 1.    | Psychiatrist                                    |            |                    |                           |                        |                 |                         |               |                    |                      |                      | \$0                   |
| 2.    | Psychiatric nurse                               |            |                    |                           |                        |                 |                         |               |                    |                      |                      | \$0                   |
| 3.    | Child psychiatrist                              |            |                    |                           |                        |                 |                         |               |                    |                      |                      | \$0                   |
| 4.    | Adolescent psychiatrist                         |            |                    |                           |                        |                 |                         |               |                    |                      |                      | \$0                   |
| 5.    | Substance abuse specialist                      |            |                    |                           |                        |                 |                         |               |                    |                      |                      | \$0                   |
| 6.    | Case manager                                    |            |                    |                           |                        |                 |                         |               |                    |                      |                      | \$0                   |
| 7.    | Recovery coach                                  |            |                    |                           |                        |                 |                         |               |                    |                      |                      | \$0                   |
| 8.    | Peer specialist                                 |            |                    |                           |                        |                 |                         |               |                    |                      |                      | \$0                   |
| 9.    | Family support specialist                       |            |                    |                           |                        |                 |                         |               |                    |                      |                      | \$0                   |
| 10.   | Licensed clinical social worker                 |            |                    |                           |                        |                 |                         |               |                    |                      |                      | \$0                   |
| 11.   | Licensed mental health counselor                |            |                    |                           |                        |                 |                         |               |                    |                      |                      | \$0                   |
| 12.   | Mental health professional                      |            |                    |                           |                        |                 |                         |               |                    |                      |                      | \$0                   |
| 13.   | Licensed marriage and family therapist          |            |                    |                           |                        |                 |                         |               |                    |                      |                      | \$0                   |
| 14.   | Occupational therapist                          |            |                    |                           |                        |                 |                         |               |                    |                      |                      | \$0                   |
| 15.   | Interpreters or linguistic counselor            |            |                    |                           |                        |                 |                         |               |                    |                      |                      | \$0                   |
| 16.   | General practice (performing STEP VA services)  |            |                    |                           |                        |                 |                         |               |                    |                      |                      | \$0                   |
| 17.   | Other                                           |            |                    |                           |                        |                 |                         |               |                    |                      |                      | \$0                   |
| 18    | Subtotal Salaries and Wages (sum of lines 1-17) | -          | \$0                | \$0                       | \$0                    | \$0             | \$0                     | \$0           | \$0                | \$0                  | \$0                  | \$0                   |
| 19. B | enefits                                         |            |                    |                           |                        |                 |                         |               |                    |                      |                      | \$0                   |
| 20. C | ther                                            |            |                    |                           |                        |                 |                         |               |                    |                      |                      | \$0                   |
| 21.   | Subtotal staff costs (sum of lines 18-20)       | -          | \$0                | \$0                       | \$0                    | \$0             | \$0                     | \$0           | \$0                | \$0                  | \$0                  | \$0                   |